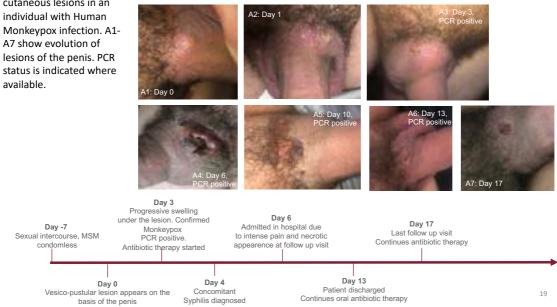

ons. PCR status is indicated where available.









Figure 15: Evolution of nasal lesions in an individual with Human Monkeypox infection first presented with a single nasal lesion. A1-A5 show evolution of a nasal lesion, B shows a single forearm lesion. PCR status is indicated where available. Day -4 Last sexual contact, MSW



Figure 16: Evolution of cutaneous lesions in an individual with Human Monkeypox infection. A1-A3 show facial lesions, B shows anal lesions, C shows a lesion on the scalp, D and E shows back and gluteal lesions, respectively. PCR status is indicated where available.

Day -14

Sexual Contact MSM



Figure 17: Evolution of cutaneous lesions in an individual with Human Monkeypox infection. A1-A7 show evolution of lesions of the penis. PCR status is indicated where



Figure 18: Evolution of cutaneous lesions in an individual with Human Monkeypox infection affected by vitiligo (off therapy). A and B show lesions of the hands, C1-2 show evolution of a chest lesion, D1-2 show evolution of a penile lesion, E shows a gluteal lesion and F shows perianal lesions. PCR status is indicated where available.

Day -7

Sexual intercourse, MSM condomless

Day 0



skin- PCR positve

Figure 19: Evolution of oral and genital lesions in an HIV-positive individual with Human Monkeypox infection. A shows tongue lesions and B show lesions of the penis. PCR status is indicated where available.







Figure 20: Rapid development and evolution of extensive skin lesions in an individual with Human Monkeypox infection. A1-A4 show evolution of forehead lesions and B1-B2 show