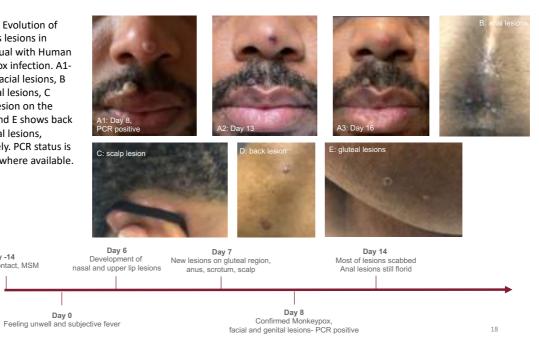

Evolution of clinical signs in a single individual with Human Monkeypox infection. A shows a CT scan of a severe MPX-related proctitis. B and C show additional skin lesions. PCR status is indicated where available.









Figure 15: Evolution of nasal lesions in an individual with Human Monkeypox infection first presented with a single nasal lesion. A1-A5 show evolution of a nasal lesion, B shows a single forearm lesion. PCR status is indicated where available. Day -4 Last sexual contact, MSW



Figure 16: Evolution of cutaneous lesions in an individual with Human Monkeypox infection. A1-A3 show facial lesions, B shows anal lesions, C shows a lesion on the scalp, D and E shows back and gluteal lesions, respectively. PCR status is indicated where available.

Day -14

Sexual Contact MSM



Figure 17: Evolution of cutaneous lesions in an individual with Human Monkeypox infection. A1-A7 show evolution of lesions of the penis. PCR status is indicated where



Figure 18: Evolution of cutaneous lesions in an individual with Human Monkeypox infection affected by vitiligo (off therapy). A and B show lesions of the hands, C1-2 show evolution of a chest lesion, D1-2 show evolution of a penile lesion, E shows a gluteal lesion and F shows perianal lesions. PCR status is indicated where available.

Day -7

Sexual intercourse, MSM condomless

Day 0



skin- PCR positve

Figure 19: Evolution of oral and genital lesions in an HIV-positive individual with Human Monkeypox infection. A shows tongue lesions and B show lesions of the penis. PCR status is indicated where available.







Figu