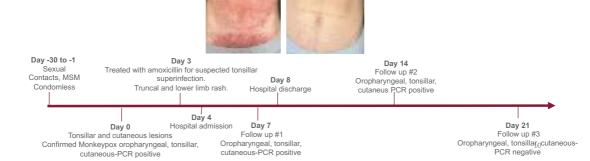

# Supplementary Appendix

Supplement to: Thornhill JP, Barkati S, Walmsley S, et al. Monkeypox virus infection in humans across 16 countries — April–June 2022. N Engl J Med 2022;387:679-91. DOI: 10.1056/NEJMoa2207323