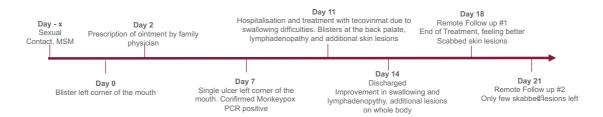

tus is indicated where available.









Figure 11: Evolution of cutaneous lesions in an individual with Human Monkeypox infection first presented with foot and hand lesions, HIV well controlled. A1-A3 show evolution of foot lesion. B1-B3 show evolution of finger lesion. PCR status is indicated where available.





Figure 12: Cutaneous lesions in an individual with Human Monkeypox infection first presented with single painful perianal ulcer in a HIV-positive individual. A shows a single perianal ulcer. PCR status is indicated where available.





Figure 13: Evolution of clinical signs in a HIV-positive individual with Human Monkeypox infection. A shows a single oral lesion. B shows additional skin lesions and the first dose of tecovirimat. PCR status is indicated where available.







Figure 14: Evolution of clinical signs in a single individual with Human Monkeypox infection. A shows a CT scan of a severe MPX-related proctitis. B and C show additional skin lesions. PCR status is indicated where available.









Figure 15: Evolution of nasal lesions in an individual with Human Monkeypox infection first presented with a single nasal lesion. A1-A5 show evolution of a nasal lesion, B shows a single forearm lesion. PCR status is indicated where available. Day -4 Last sexual contact, MSW



Figure 16: Evolution of cutaneous lesions in an individual with Human Monkeypox infection. A1-A3 show facial lesions, B shows anal lesions, C shows a lesion on the scalp, D and E shows back and gluteal lesions, respectively. PCR status is indicated where available.

Day -14

Sexual C