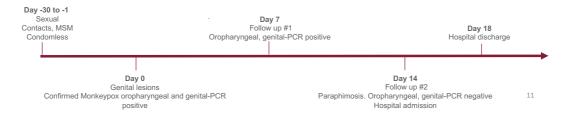

NEJM Manuscript ID: 22-07323 Manuscript Title: Human Monkeypox Infection across 16 Countries — April–June 2022

| Paran, Yael                             | Sackler Faculty of Medicine, Tel Aviv University;  Department of Infectious Diseases and Infection Control, Tel Aviv Sourasky Medical  Center | Tel Aviv, Israel              |
|-----------------------------------------|-----------------------------------------------------------------------------------------------------------------------------------------------|-------------------------------|
| raidii, idei                            | Center                                                                                                                                        | Tel Aviv, israel              |
| Pilarski, Robert                        | Clinique Médicale La Licorne                                                                                                                  | Montreal, Quebec, Canada      |
| Pintado, Claire*                        | Department of Infectious Diseases, University of Paris Cité, AP-HP, Saint-Louis-<br>Lariboisière Hospital                                     | Paris, France                 |
| Poulin, Sébastien                       | Clinique I.D.                                                                                                                                 | St-Jérôme, Quebec, Canada     |
| Pourcher, Valérie*                      | Department of Infectious Diseases, Pitié-Salpêtrière Hospital, APHP, Sorbonne<br>University                                                   | Paris, France                 |
| Póvoas, Diana                           | Hospital de Curry Cabral – CHULC                                                                                                              | Lisboa, Portugal              |
| Reeves, lain*                           | Homerton University Hospital NHS Trust                                                                                                        | London, United Kingdom        |
| Richardson, Daniel                      | University Hospitals Sussex NHS Foundation Trust                                                                                              | Brighton, United Kingdom      |
| Riddell, Anna                           | Barts Health NHS Trust                                                                                                                        | London, United Kingdom        |
| Riera, Josep                            | Infectious Diseases Department, Hospital Clinic-IDIBAPS, University of Barcelona                                                              | Barcelona, Spain              |
| Rizzardini, Giuliano Rockstroh, Jürgen* | Luigi Sacco Hospital  Department of Medicine, University Hospital Bonn                                                                        | Milan, Italy<br>Bonn, Germany |
| Rossini, Giada                          | Section of Microbiology, Department of Experimental, Diagnostic and Specialty Medicine, University of Bologna                                 | Bologna, Italy                |
| Rubenstein, Emma                        | Department of Infectious Diseases, University of Paris Cité, AP-HP, Saint-Louis-<br>Lariboisière Hospital                                     | Paris, France                 |
| Sandoval, Carolina                      | Francisco Javier Muñiz Infectious Diseases Hospital                                                                                           | Buenos Aires, Argentina       |
| Schewe, Carl-Knud                       | MVZ ICH Stadmitte                                                                                                                             | Hamburg, Germany              |
| Schinkel, Cornelia J.                   | Amsterdam University Medical Centers, University of Amsterdam                                                                                 | Amsterdam, The<br>Netherlands |