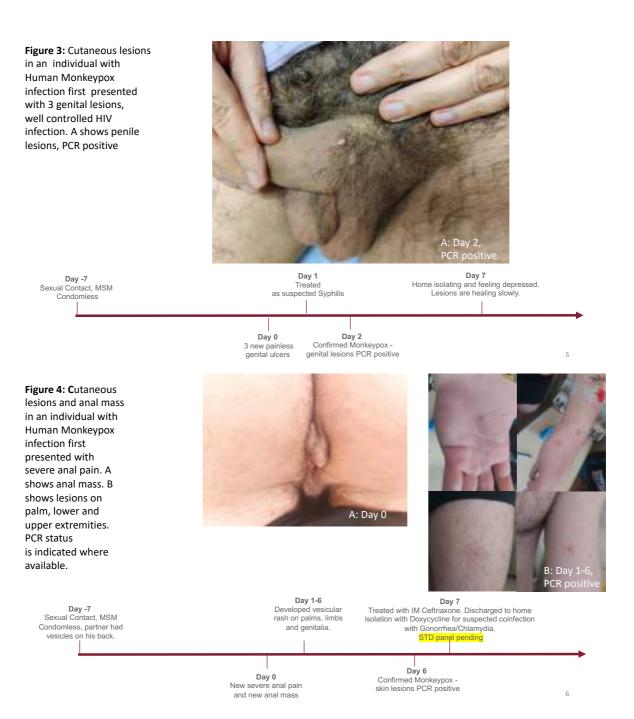

as was the case for specific clinical characteristics. Data analysis was performed using IBM SPSS Statistics Version 28.0.0.0 (190).

Statistical tests

As this is a descriptive analysis, p-values were not reported for the differences between groups.

Web gallery

Supplement to: Thornhill J, Barkati S, Walmsley S al. Human Monkeypox Infection across 16 Countries — April–June 2022

Viruses without Borders-Image Library

1

### Table of Contents

| Chronology of Cutaneous, genital and mucosal lesions (figure 1-20)           | .3 |
|------------------------------------------------------------------------------|----|
| Genital lesions in individuals with Human Monkeypox infection (figure 21-22) | 23 |
| Skin lesions in individuals with Human Monkeypox infection (figure 23-24)    | 25 |

2





Figure 6: Anal/perianal and cutaneous lesions in an individual with Human Monkeypox infection first presented with fever and one perianal lesion. A shows Anal/perianal lesions. B1-B3 show cutaneous lesions of the scalp arm and leg respectively.

Day -6

Sexual Contact, MSM

Condomless



Figure 5: Evolution of cutaneous lesion in an individual with Human Monkeypox infection first presented with a single genital lesion. A shows the lesion at the base of the penis. B shows the evolution of the lesion. PCR status is indicated where available.



initially treated as outpatient

scalp

Figure 7: Evolution of cutaneous lesions in an individual with Human Monkeypox infection first presented with a single anal lesion. A1-A3 show evolution of the anal lesions. PCR status is indicated where avail