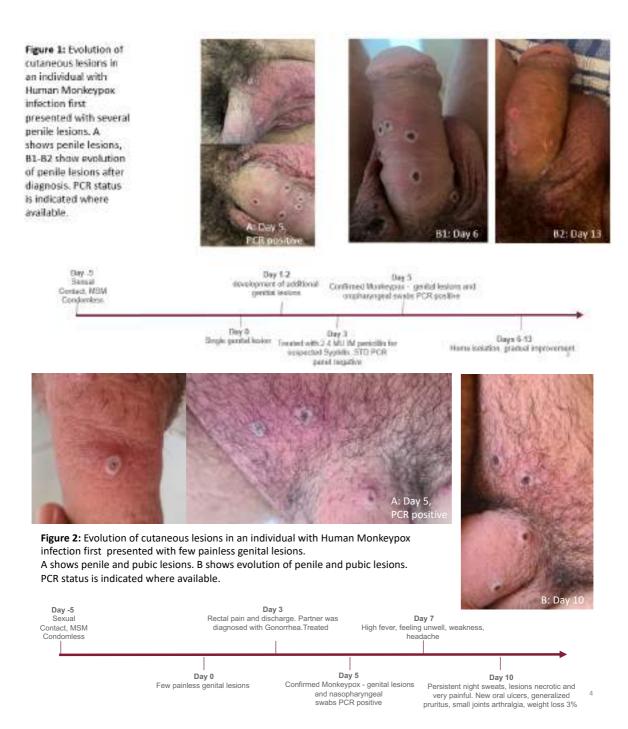

n" as was the case for specific clinical characteristics. Data analysis was performed using IBM SPSS Statistics Version 28.0.0.0 (190).

Statistical tests

As this is a descriptive analysis, p-values were not reported for the differences between groups.

Web gallery

Supplement to: Thornhill J, Barkati S, Walmsley S al. Human Monkeypox Infection across 16 Countries — April–June 2022

Viruses without Borders-Image Library

1

### Table of Contents

| Chronology of Cutaneous, genital and mucosal lesions (figure 1-20)           | .3 |
|------------------------------------------------------------------------------|----|
| Genital lesions in individuals with Human Monkeypox infection (figure 21-22) | 23 |
| Skin lesions in individuals with Human Monkeypox infection (figure 23-24)    | 25 |

2





Figure 6: Anal/perianal and cutaneous lesions in an individual with Human Monkeypox infection first presented with fever and one perianal lesion. A shows Anal/perianal lesions. B1-B3 show cutaneous lesions of the scalp arm and leg respectively.

Day -6

Sexual Contact, MSM

Condomless



Figure 5: Evolution of cutaneous lesion in an individual with Human Monkeypox infection first presented with a single genital lesion. A shows the lesion at the base of the penis. B shows the evolution of the lesion. PCR status is indicated where available.



initially treated as outpatient

scalp

Figure 7: Evolution of cutaneous lesions in an individual with Human Monkeypox infection first presented with a single anal lesion. A1-A3 show evolution of the anal lesions. PCR status is indicated where ava