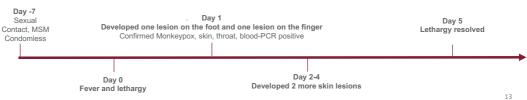

dual with Human Monkeypox infection first presented with a single anal lesion. A1-A3 show evolution of the anal lesions. PCR status is indicated where available.











Figure 9: Evolution of genital lesions in an individual with Human Monkeypox infection. A1-A3 show genital lesions. PCR status is indicated where available.









Figure 10: Evolution of perianal lesions in an individual with Human Monkeypox infection. A1-A3 show evolution of the perianal lesions. PCR status is indicated where available.









Figure 11: Evolution of cutaneous lesions in an individual with Human Monkeypox infection first presented with foot and hand lesions, HIV well controlled. A1-A3 show evolution of foot lesion. B1-B3 show evolution of finger lesion. PCR status is indicated where available.





Figure 12: Cutaneous lesions in an individual with Human Monkeypox infection first presented with single painful perianal ulcer in a HIV-positive individual. A shows a single perianal ulcer. PCR status is indicated where available.





Figure 13: Evolution of clinical signs in a HIV-positive individual with Human Monkeypox infection. A shows a single oral lesion. B shows additional skin lesions and the first dose of tecovirimat. PCR status is indicated where available.







Figure 14: Evolution of clinical signs in a single individual with Human Monkeypox infection. A shows a CT scan of a severe MPX-related proctitis. B and C show additional skin lesions. PCR status is indicated where available.









Figure 15: Evolution of nasal lesions in an individual with Human Monkeypox infec