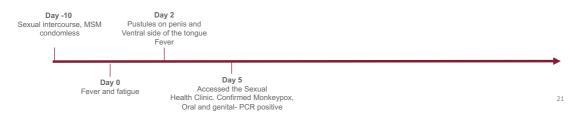

MSM



Figure 17: Evolution of cutaneous lesions in an individual with Human Monkeypox infection. A1-A7 show evolution of lesions of the penis. PCR status is indicated where



Figure 18: Evolution of cutaneous lesions in an individual with Human Monkeypox infection affected by vitiligo (off therapy). A and B show lesions of the hands, C1-2 show evolution of a chest lesion, D1-2 show evolution of a penile lesion, E shows a gluteal lesion and F shows perianal lesions. PCR status is indicated where available.

Day -7

Sexual intercourse, MSM condomless

Day 0



skin- PCR positve

Figure 19: Evolution of oral and genital lesions in an HIV-positive individual with Human Monkeypox infection. A shows tongue lesions and B show lesions of the penis. PCR status is indicated where available.







Figure 20: Rapid development and evolution of extensive skin lesions in an individual with Human Monkeypox infection. A1-A4 show evolution of forehead lesions and B1-B2 show evolution of tongue lesion on tecovirimat; C shows maculopapular rash with isolated A2: Day 8 3: Day 9 A: Day 11 pustules on the groin; D shows sole of foot. Day 7 Day 11 Day -4 Giving and receiving oral sex with known Day 2 Admitted to hospital with extensive maculopapular rash, multiple pustules, odynophagia with impaired oral intake; multiple skin specimens PCR Ongoing clinical Chills, myalgias, back pain, headache, ear-ache, tender positive, initiated on tecovirimat improvement male partner cervical lymphadenopathy Day 4 Day 0 Presented to Emergency Department
Pharyngitis and tongue lesions seen on exam Improved