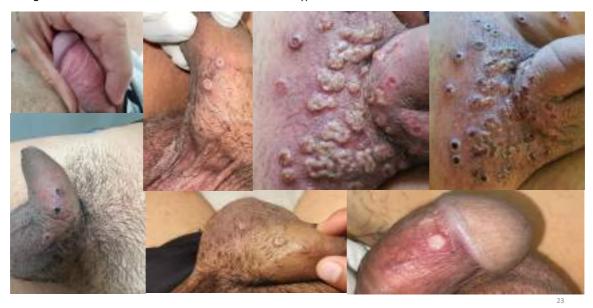

ws maculopapular rash with isolated A2: Day 8 3: Day 9 A: Day 11 pustules on the groin; D shows sole of foot. Day 7 Day 11 Day -4 Giving and receiving oral sex with known Day 2 Admitted to hospital with extensive maculopapular rash, multiple pustules, odynophagia with impaired oral intake; multiple skin specimens PCR Ongoing clinical Chills, myalgias, back pain, headache, ear-ache, tender positive, initiated on tecovirimat improvement male partner cervical lymphadenopathy Day 4 Day 0 Presented to Emergency Department
Pharyngitis and tongue lesions seen on exam Improved oral intake
Ongoing development of new papular and
pustular lesions Sore throat, sore tongue Confirmed Monkeypox, throat swab and tongue lesion-PCR

Figure 21: Genital lesions in individuals with Human Monkeypox infection.



Figure 22: Genital lesions in individuals with Human Monkeypox infection.



Figure 23: Skin lesions in individuals with Human Monkeypox infection.



Figure 24: Skin lesions in individuals with Human Monkeypox infection.