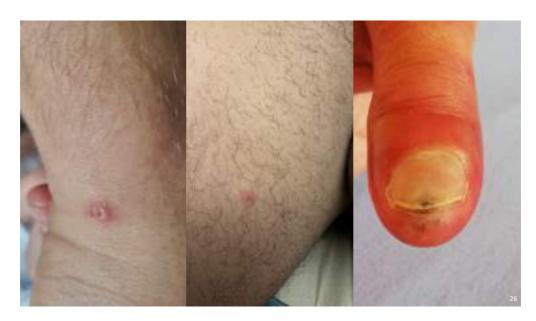

r rash, multiple pustules, odynophagia with impaired oral intake; multiple skin specimens PCR Ongoing clinical Chills, myalgias, back pain, headache, ear-ache, tender positive, initiated on tecovirimat improvement male partner cervical lymphadenopathy Day 4 Day 0 Presented to Emergency Department
Pharyngitis and tongue lesions seen on exam Improved oral intake
Ongoing development of new papular and
pustular lesions Sore throat, sore tongue Confirmed Monkeypox, throat swab and tongue lesion-PCR

Figure 21: Genital lesions in individuals with Human Monkeypox infection.



Figure 22: Genital lesions in individuals with Human Monkeypox infection.



Figure 23: Skin lesions in individuals with Human Monkeypox infection.



Figure 24: Skin lesions in individuals with Human Monkeypox infection.