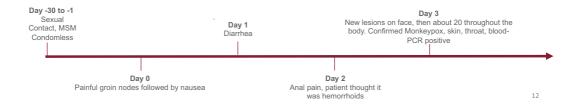

x infection first presented with a single genital lesion. A shows the lesion at the base of the penis. B shows the evolution of the lesion. PCR status is indicated where available.



initially treated as outpatient

scalp

Figure 7: Evolution of cutaneous lesions in an individual with Human Monkeypox infection first presented with a single anal lesion. A1-A3 show evolution of the anal lesions. PCR status is indicated where available.











Figure 9: Evolution of genital lesions in an individual with Human Monkeypox infection. A1-A3 show genital lesions. PCR status is indicated where available.









Figure 10: Evolution of perianal lesions in an individual with Human Monkeypox infection. A1-A3 show evolution of the perianal lesions. PCR status is indicated where available.









Figure 11: Evolution of cutaneous lesions in an individual with Human Monkeypox infection first presented with foot and hand lesions, HIV well controlled. A1-A3 show evolution of foot lesion. B1-B3 show evolution of finger lesion. PCR status is indicated where available.





Figure 12: Cutaneous lesions in an individual with Human Monkeypox infection first presented with single painful perianal ulcer in a HIV-positive individual. A shows a single perianal ulcer. PCR status is indicated where available.





Figure 13: Evolution of clinical signs in a HIV-positive individual with Human Monkeypox infection. A shows a single oral lesion. B shows additional skin lesions and the first dose of tecovirimat. PCR status is indicated where available.







Figure 14: Evolution of clinical signs