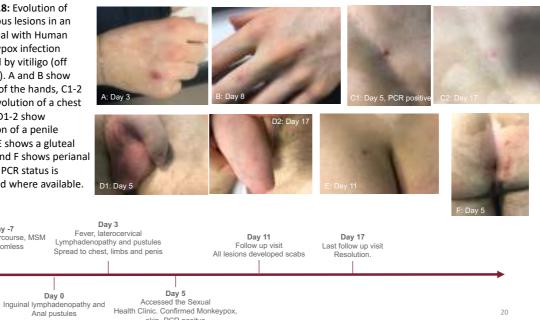

al with Human Monkeypox infection. A1-A3 show facial lesions, B shows anal lesions, C shows a lesion on the scalp, D and E shows back and gluteal lesions, respectively. PCR status is indicated where available.

Day -14

Sexual Contact MSM



Figure 17: Evolution of cutaneous lesions in an individual with Human Monkeypox infection. A1-A7 show evolution of lesions of the penis. PCR status is indicated where



Figure 18: Evolution of cutaneous lesions in an individual with Human Monkeypox infection affected by vitiligo (off therapy). A and B show lesions of the hands, C1-2 show evolution of a chest lesion, D1-2 show evolution of a penile lesion, E shows a gluteal lesion and F shows perianal lesions. PCR status is indicated where available.

Day -7

Sexual intercourse, MSM condomless

Day 0



skin- PCR positve

Figure 19: Evolution of oral and genital lesions in an HIV-positive individual with Human Monkeypox infection. A shows tongue lesions and B show lesions of the penis. PCR status is indicated where available.







Figure 20: Rapid development and evolution of extensive skin lesions in an individual with Human Monkeypox infection. A1-A4 show evolution of forehead lesions and B1-B2 show evolution of tongue lesion on tecovirimat; C shows maculopapular rash with isolated A2: Day 8 3: Day 9 A: Day 11 pustules on the groin; D shows sole of foot. Day 7 Day 11 Day -4 Giving and receiving oral sex with known Day 2 Admitted to hospital with extensive maculopapular rash, multiple pustules, odynophagia with impaired oral intake; multiple skin specimens PCR Ongoing clinical Chills