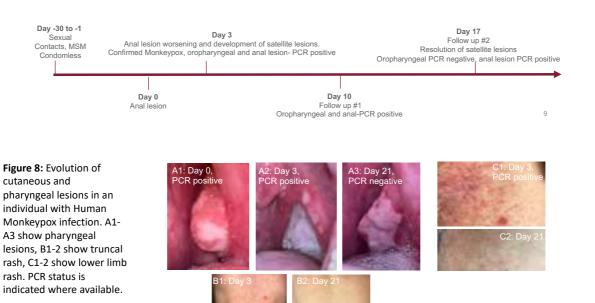

# Supplementary Appendix

Supplement to: Thornhill JP, Barkati S, Walmsley S, et al. Monkeypox virus infection in humans across 16 countries — April–June 2022. N Engl J Med 2022;387:679-91. DOI: 10.1056/NEJMoa2207323