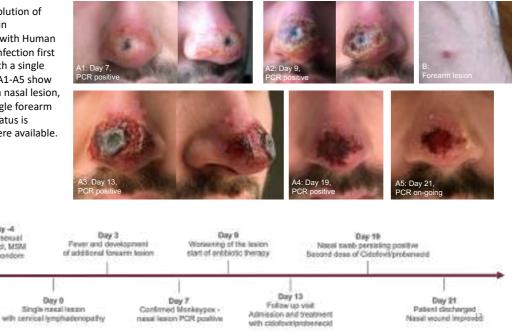

status is indicated where available.





Figure 13: Evolution of clinical signs in a HIV-positive individual with Human Monkeypox infection. A shows a single oral lesion. B shows additional skin lesions and the first dose of tecovirimat. PCR status is indicated where available.







Figure 14: Evolution of clinical signs in a single individual with Human Monkeypox infection. A shows a CT scan of a severe MPX-related proctitis. B and C show additional skin lesions. PCR status is indicated where available.









Figure 15: Evolution of nasal lesions in an individual with Human Monkeypox infection first presented with a single nasal lesion. A1-A5 show evolution of a nasal lesion, B shows a single forearm lesion. PCR status is indicated where available. Day -4 Last sexual contact, MSW



Figure 16: Evolution of cutaneous lesions in an individual with Human Monkeypox infection. A1-A3 show facial lesions, B shows anal lesions, C shows a lesion on the scalp, D and E shows back and gluteal lesions, respectively. PCR status is indicated where available.

Day -14

Sexual Contact MSM



Figure 17: Evolution of cutaneous lesions in an individual with Human Monkeypox infection. A1-A7 show evolution of lesions of the penis. PCR status is indicated where



Figure 18: Evolution of cutaneous lesions in an individual with Human Monkeypox infection affected by vitiligo (off therapy). A and B show lesions of the hands, C1-2 show evolution of a chest lesion, D1-2 show evolution of a penile lesion, E shows a gluteal lesion and F shows perianal lesions. PCR status is indicated where avail