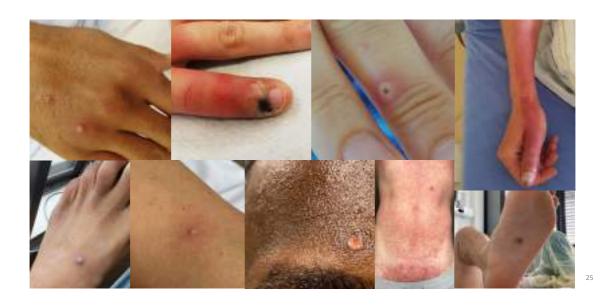

oral sex with known Day 2 Admitted to hospital with extensive maculopapular rash, multiple pustules, odynophagia with impaired oral intake; multiple skin specimens PCR Ongoing clinical Chills, myalgias, back pain, headache, ear-ache, tender positive, initiated on tecovirimat improvement male partner cervical lymphadenopathy Day 4 Day 0 Presented to Emergency Department
Pharyngitis and tongue lesions seen on exam Improved oral intake
Ongoing development of new papular and
pustular lesions Sore throat, sore tongue Confirmed Monkeypox, throat swab and tongue lesion-PCR

Figure 21: Genital lesions in individuals with Human Monkeypox infection.



Figure 22: Genital lesions in individuals with Human Monkeypox infection.



Figure 23: Skin lesions in individuals with Human Monkeypox infection.



Figure 24: Skin lesions in individuals with Human Monkeypox infection.