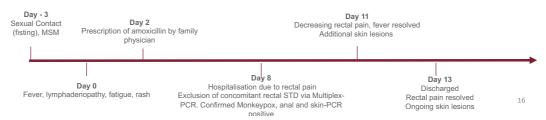

B1-B3 show evolution of finger lesion. PCR status is indicated where available.





Figure 12: Cutaneous lesions in an individual with Human Monkeypox infection first presented with single painful perianal ulcer in a HIV-positive individual. A shows a single perianal ulcer. PCR status is indicated where available.





Figure 13: Evolution of clinical signs in a HIV-positive individual with Human Monkeypox infection. A shows a single oral lesion. B shows additional skin lesions and the first dose of tecovirimat. PCR status is indicated where available.







Figure 14: Evolution of clinical signs in a single individual with Human Monkeypox infection. A shows a CT scan of a severe MPX-related proctitis. B and C show additional skin lesions. PCR status is indicated where available.









Figure 15: Evolution of nasal lesions in an individual with Human Monkeypox infection first presented with a single nasal lesion. A1-A5 show evolution of a nasal lesion, B shows a single forearm lesion. PCR status is indicated where available. Day -4 Last sexual contact, MSW



Figure 16: Evolution of cutaneous lesions in an individual with Human Monkeypox infection. A1-A3 show facial lesions, B shows anal lesions, C shows a lesion on the scalp, D and E shows back and gluteal lesions, respectively. PCR status is indicated where available.

Day -14

Sexual Contact MSM



Figure 17: Evolution of cutaneous lesions in an individual with Human Monkeypox infection. A1-A7 show evolution of lesions of the penis. PCR status is indicated where



Figure 18: Evolution of cutaneous lesions in an ind