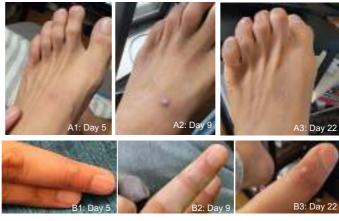

vidual with Human Monkeypox infection first presented with a single anal lesion. A1-A3 show evolution of the anal lesions. PCR status is indicated where available.











Figure 9: Evolution of genital lesions in an individual with Human Monkeypox infection. A1-A3 show genital lesions. PCR status is indicated where available.









Figure 10: Evolution of perianal lesions in an individual with Human Monkeypox infection. A1-A3 show evolution of the perianal lesions. PCR status is indicated where available.









Figure 11: Evolution of cutaneous lesions in an individual with Human Monkeypox infection first presented with foot and hand lesions, HIV well controlled. A1-A3 show evolution of foot lesion. B1-B3 show evolution of finger lesion. PCR status is indicated where available.





Figure 12: Cutaneous lesions in an individual with Human Monkeypox infection first presented with single painful perianal ulcer in a HIV-positive individual. A shows a single perianal ulcer. PCR status is indicated where available.





Figure 13: Evolution of clinical signs in a HIV-positive individual with Human Monkeypox infection. A shows a single oral lesion. B shows additional skin lesions and the first dose of tecovirimat. PCR status is indicated where available.







Figure 14: Evolution of clinical signs in a single individual with Human Monkeypox infection. A shows a CT scan of a severe MPX-related proctitis. B and C show additional skin lesions. PCR status is indicated where available.









Figure 15: Evolution of nasal lesions in an individual with Human Monkeypox inf