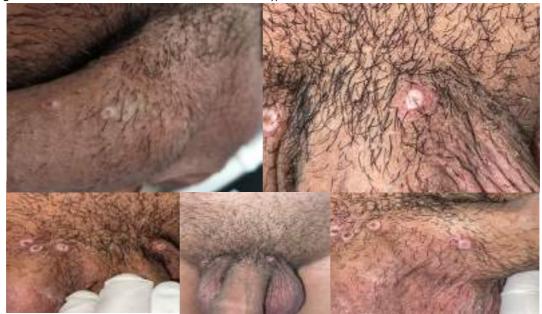

the groin; D shows sole of foot. Day 7 Day 11 Day -4 Giving and receiving oral sex with known Day 2 Admitted to hospital with extensive maculopapular rash, multiple pustules, odynophagia with impaired oral intake; multiple skin specimens PCR Ongoing clinical Chills, myalgias, back pain, headache, ear-ache, tender positive, initiated on tecovirimat improvement male partner cervical lymphadenopathy Day 4 Day 0 Presented to Emergency Department
Pharyngitis and tongue lesions seen on exam Improved oral intake
Ongoing development of new papular and
pustular lesions Sore throat, sore tongue Confirmed Monkeypox, throat swab and tongue lesion-PCR

Figure 21: Genital lesions in individuals with Human Monkeypox infection.



Figure 22: Genital lesions in individuals with Human Monkeypox infection.



Figure 23: Skin lesions in individuals with Human Monkeypox infection.



Figure 24: Skin lesions in individuals with Human Monkeypox infection.