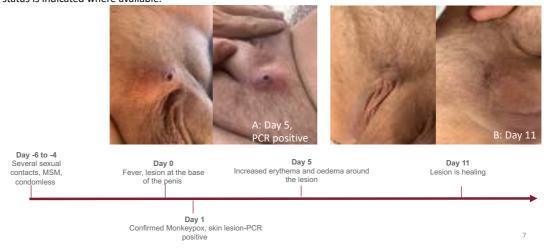

------------------------------------------------------------------|----|
| Genital lesions in individuals with Human Monkeypox infection (figure 21-22) | 23 |
| Skin lesions in individuals with Human Monkeypox infection (figure 23-24)    | 25 |

2





Figure 6: Anal/perianal and cutaneous lesions in an individual with Human Monkeypox infection first presented with fever and one perianal lesion. A shows Anal/perianal lesions. B1-B3 show cutaneous lesions of the scalp arm and leg respectively.

Day -6

Sexual Contact, MSM

Condomless



Figure 5: Evolution of cutaneous lesion in an individual with Human Monkeypox infection first presented with a single genital lesion. A shows the lesion at the base of the penis. B shows the evolution of the lesion. PCR status is indicated where available.



initially treated as outpatient

scalp

Figure 7: Evolution of cutaneous lesions in an individual with Human Monkeypox infection first presented with a single anal lesion. A1-A3 show evolution of the anal lesions. PCR status is indicated where available.











Figure 9: Evolution of genital lesions in an individual with Human Monkeypox infection. A1-A3 show genital lesions. PCR status is indicated where available.









Figure 10: Evolution of perianal lesions in an individual with Human Monkeypox infection. A1-A3 show evolution of the perianal lesions. PCR status is indicated where available.









Figure 11: Evolution of cutaneous lesions in an individual with Human Monkeypox infection first presented with foot and hand lesions, HIV well controlled. A1-A3 show evolution of f