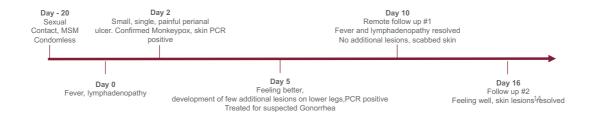

an Monkeypox infection. A1-A3 show genital lesions. PCR status is indicated where available.









Figure 10: Evolution of perianal lesions in an individual with Human Monkeypox infection. A1-A3 show evolution of the perianal lesions. PCR status is indicated where available.









Figure 11: Evolution of cutaneous lesions in an individual with Human Monkeypox infection first presented with foot and hand lesions, HIV well controlled. A1-A3 show evolution of foot lesion. B1-B3 show evolution of finger lesion. PCR status is indicated where available.





Figure 12: Cutaneous lesions in an individual with Human Monkeypox infection first presented with single painful perianal ulcer in a HIV-positive individual. A shows a single perianal ulcer. PCR status is indicated where available.





Figure 13: Evolution of clinical signs in a HIV-positive individual with Human Monkeypox infection. A shows a single oral lesion. B shows additional skin lesions and the first dose of tecovirimat. PCR status is indicated where available.







Figure 14: Evolution of clinical signs in a single individual with Human Monkeypox infection. A shows a CT scan of a severe MPX-related proctitis. B and C show additional skin lesions. PCR status is indicated where available.









Figure 15: Evolution of nasal lesions in an individual with Human Monkeypox infection first presented with a single nasal lesion. A1-A5 show evolution of a nasal lesion, B shows a single forearm lesion. PCR status is indicated where available. Day -4 Last sexual contact, MSW



Figure 16: Evolution of cutaneous lesio