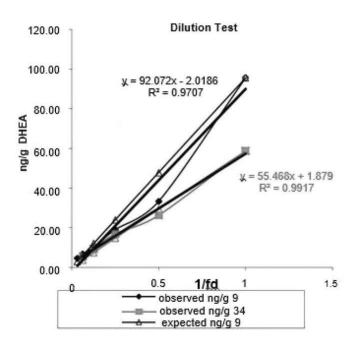

#### **ABSTRACT**

In the equestrian world, two different types of management can be distinguished: traditional management and natural boarding. The aim of this research was to compare hormonal, hematological and immunological parameters of 47 horses kept in these two different managements. Blood and horsehair of the horses were sampled to determine DHEA (dehydroepiandrosterone) and cortisol concentration through RIA. Moreover, blood count was conducted, and flow cytometry was employed to phenotype lymphocyte subpopulations. Results showed that, in horsehair, DHEA concentration was significantly higher in natural horses, whereas cortisol concentration and cortisol/DEHA ratio significantly lower. These hormonal parameters are used to assess the stress condition and the welfare of animals. The most favorable endocrine framework found in horses kept in natural boarding suggests that this management conveys most with ethological and physiological needs of the species. The research underlines the need of a modification of horses' husbandry systems. For the first time, this study validates the assay of DHEA in horsehair.