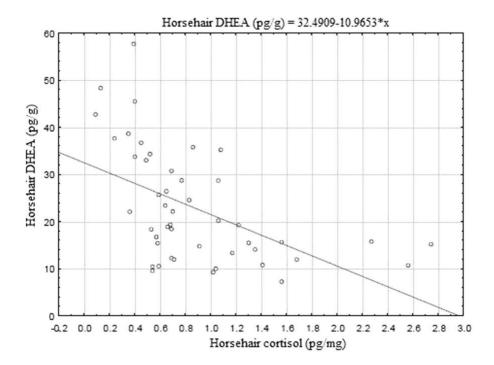

#### **ABSTRACT**

In the equestrian world, two different types of management can be distinguished: traditional management and natural boarding. The aim of this research was to compare hormonal, hematological and immunological parameters of 47 horses kept in these two different managements. Blood and horsehair of the horses were sampled to determine DHEA (dehydroepiandrosterone) and cortisol concentration through RIA. Moreover, blood count was conducted, and flow cytometry was employed to phenotype lymphocyte subpopulations. Results showed that, in horsehair, DHEA concentration was significantly higher in natural horses, whereas cortisol concentration and cortisol/DEHA ratio significantly lower. These hormonal parameters are used to assess the stress condition and the welfare of animals. The most favorable endocrine framework found in horses kept in natural boarding suggests that this management conveys most with ethological and physiological needs of the species. The research underlines the need of a modification of horses' husbandry systems. For the first time, this study validates the assay of DHEA in horsehair.

The aim of this research was to compare hormonal and immunological parameters of sporting horses kept in traditional and natural management. The study has focused on the determination of cortisol and dehydroepiandrosterone (DHEA) levels, and the assay of B-lymphocytes and lymphocyte subpopulations CD4+ and CD8 +. The hypothalamus-pituitary-adrenal (HPA) axis activation is involved in stress and inflammation (Silverman & Sternberg, 2012), and cortisol and dehydroepiandrosterone (DHEA) are the main players of this neuroendocrine system. Cortisol is the main glucocorticoid hormone, and its secretion is related with various diseases and stress conditions (Ayala et al., 2012). Most information on DHEA derives from human and laboratory rodent studies, while few information is available about the biological role of DHEA in ungulates, in particular, the horse. DHEA is an androgen of adrenal origin, but it is also produced in the gonads and in the brain. In humans, DHEA and its sulfated metabolite (DHEA-S) are the most abundant steroids in the circulation (Clark, Prough, & Klinge, 2018) and serve as precursors in androgen and estrogens biosynthesis in peripheral tissues (Hill, Dušková, M. & Stárka, 2015). DHEA has putative antiglucocorticoid effects (Prall & Muehlenbein, 2018), and measuring cortisol and DHEA and analyzing the cortisol/DHEA ratio allow a more accurate evaluation of the HPA axis activation in stressful or inflammatory situations.