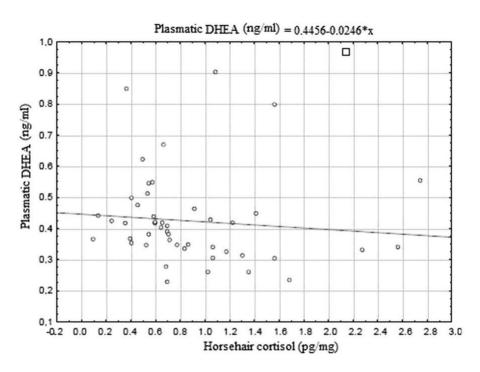

#### **ABSTRACT**

In the equestrian world, two different types of management can be distinguished: traditional management and natural boarding. The aim of this research was to compare hormonal, hematological and immunological parameters of 47 horses kept in these two different managements. Blood and horsehair of the horses were sampled to determine DHEA (dehydroepiandrosterone) and cortisol concentration through RIA. Moreover, blood count was conducted, and flow cytometry was employed to phenotype lymphocyte subpopulations. Results showed that, in horsehair, DHEA concentration was significantly higher in natural horses, whereas cortisol concentration and cortisol/DEHA ratio significantly lower. These hormonal parameters are used to assess the stress condition and the welfare of animals. The most favorable endocrine framework found in horses kept in natural boarding suggests that this management conveys most with ethological and physiological needs of the species. The research underlines the need of a modification of horses' husbandry systems. For the first time, this study validates the assay of DHEA in horsehair.

The aim of this research was to compare hormonal and immunological parameters of sporting horses kept in traditional and natural management. The study has focused on the determination of cortisol and dehydroepiandrosterone (DHEA) levels, and the assay of B-lymphocytes and lymphocyte subpopulations CD4+ and CD8 +. The hypothalamus-pituitary-adrenal (HPA) axis activation is involved in stress and inflammation (Silverman & Sternberg, 2012), and cortisol and dehydroepiandrosterone (DHEA) are the main players of this neuroendocrine system. Cortisol is the main glucocorticoid hormone, and its secretion is related with various diseases and stress conditions (Ayala et al., 2012). Most information on DHEA derives from human and laboratory rodent studies, while few information is available about the biological role of DHEA in ungulates, in particular, the horse. DHEA is an androgen of adrenal origin, but it is also produced in the gonads and in the brain. In humans, DHEA and its sulfated metabolite (DHEA-S) are the most abundant steroids in the circulation (Clark, Prough, & Klinge, 2018) and serve as precursors in androgen and estrogens biosynthesis in peripheral tissues (Hill, Dušková, M. & Stárka, 2015). DHEA has putative antiglucocorticoid effects (Prall & Muehlenbein, 2018), and measuring cortisol and DHEA and analyzing the cortisol/DHEA ratio allow a more accurate evaluation of the HPA axis activation in stressful or inflammatory situations.