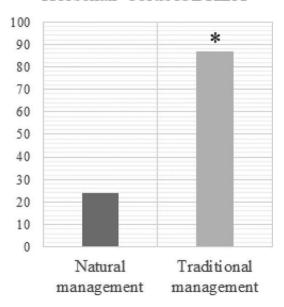

#### **ABSTRACT**

In the equestrian world, two different types of management can be distinguished: traditional management and natural boarding. The aim of this research was to compare hormonal, hematological and immunological parameters of 47 horses kept in these two different managements. Blood and horsehair of the horses were sampled to determine DHEA (dehydroepiandrosterone) and cortisol concentration through RIA. Moreover, blood count was conducted, and flow cytometry was employed to phenotype lymphocyte subpopulations. Results showed that, in horsehair, DHEA concentration was significantly higher in natural horses, whereas cortisol concentration and cortisol/DEHA ratio significantly lower. These hormonal parameters are used to assess the stress condition and the welfare of animals. The most favorable endocrine framework found in horses kept in natural boarding suggests that this management conveys most with ethological and physiological needs of the species. The research underlines the need of a modification of horses' husbandry systems. For the first time, this study validates the assay of DHEA in horsehair.